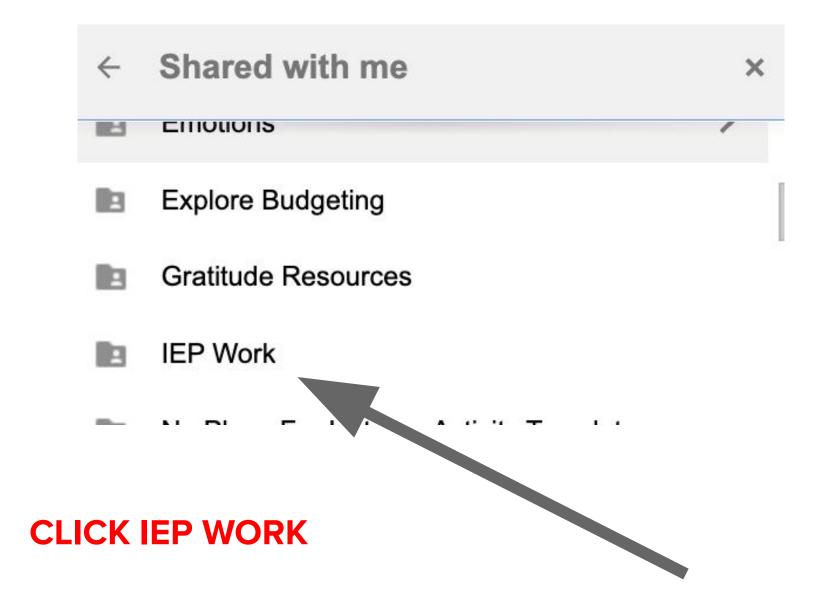

## $\leftarrow \quad \textbf{IEP Work} \ \ \square$

- Blended / Remote Progress Monitoring
- Remote Learning Data
- Student Folders