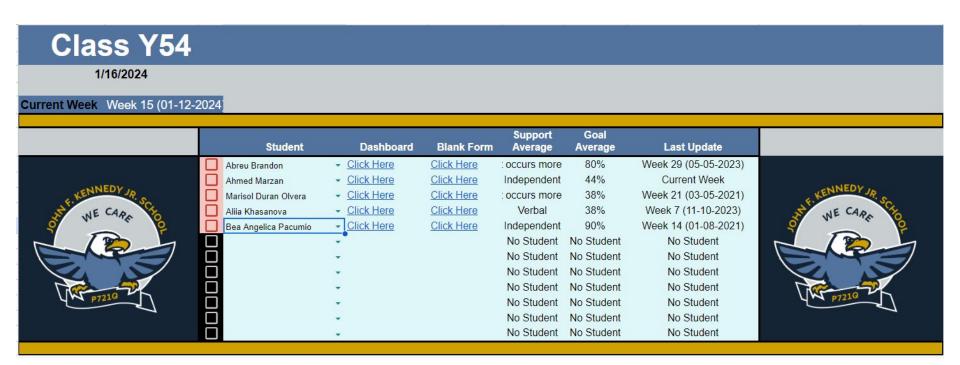

### Click on the upside down triangle to open up slot and begin typing the name of student

### When name pops up hit enter