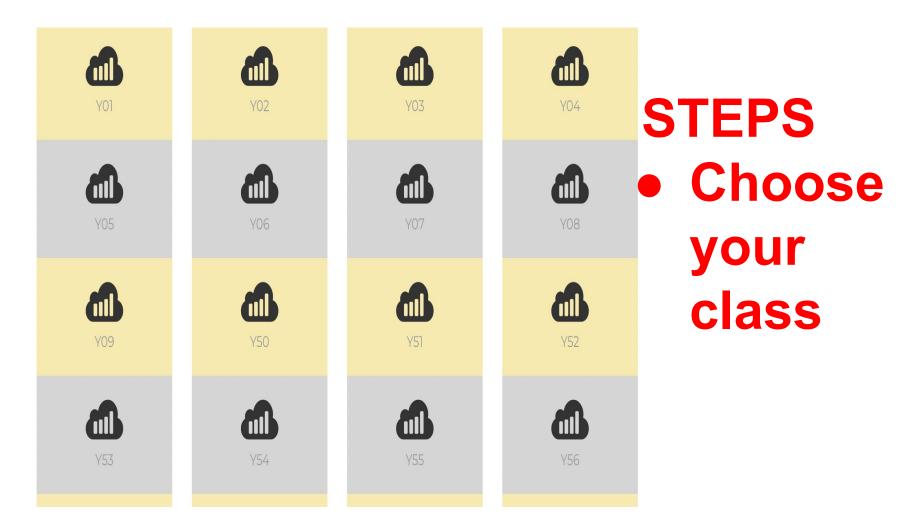

#### IEP PROGRESS MONITORING SYSTEM

### How to Get to the Data System

#### **STEPS**

- 1. 721q Home Page 2. Faculty 3. IEPs
- 4. IEP Progress Monitoring



### IEP PROGRESS MONITORING SYSTEM

### How to get there

### **CLASSROOM SITES**

12:1:1 8:1:1 6:1:1 12:1:4 9:1:3

## **STEPS**

Choose your bridge

### IEP PROGRESS MONITORING SYSTEM

### How to get there



#### This is a dashboard



### Click on the upside down triangle to open up slot and begin typing the name of student



### When name pops up hit enter



### To delete name, click on the upside down triangle and hit backspace on your keyboard



# DATA & EVIDENCE COLLECTION IMPORTANT REMINDERS

#### WHEN IN DOUBT ASK!

EVERYONE WANTS OUR STUDENTS TO HAVE SUCCESS

EVERYONE WANTS OUR CLASSROOMS
TO RUN SMOOTHLY!

**ASK QUESTIONS!**