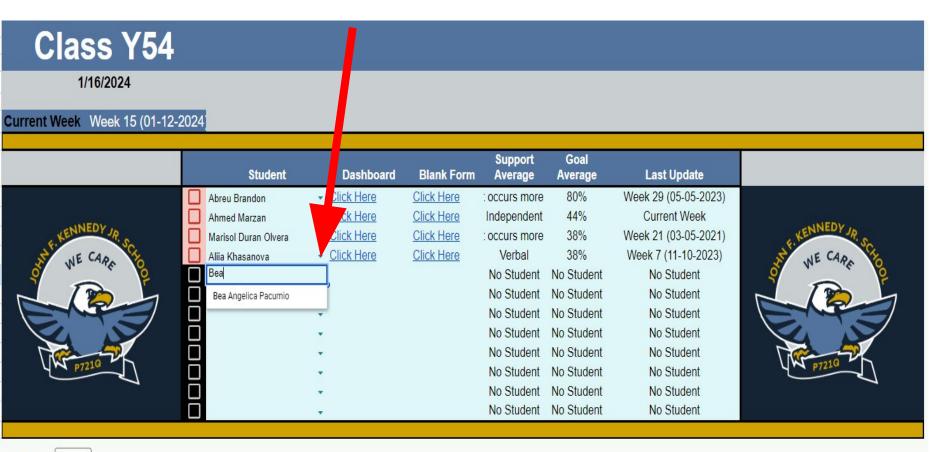

### Click on the upside down triangle to open up slot and begin typing the name of student

### When name pops up hit enter

### To delete name, click on the upside down triangle and hit backspace on your keyboard