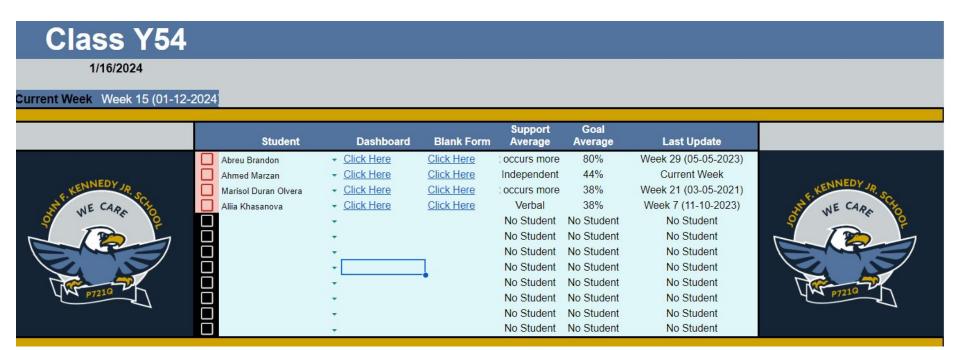

#### This is a dashboard

### Click on the upside down triangle to open up slot and begin typing the name of student

### When name pops up hit enter

### To delete name, click on the upside down triangle and hit backspace on your keyboard