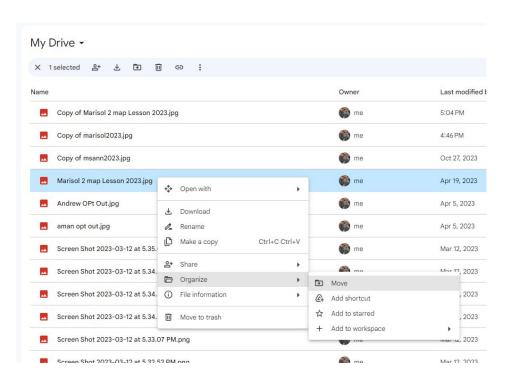

#### **Evidence**

STEPS CONTINUED

Right click the piece
of evidence go to
organize, and the
click move

#### **Evidence**