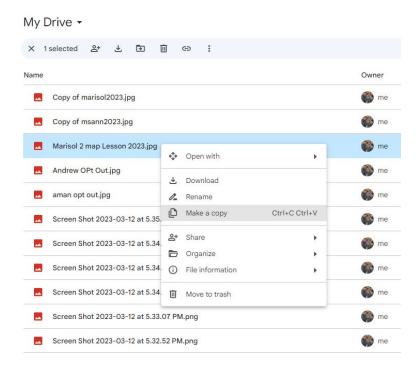

#### STEPS CONTINUED

 Go to your google drive, find the piece of evidence you want to use and make a copy