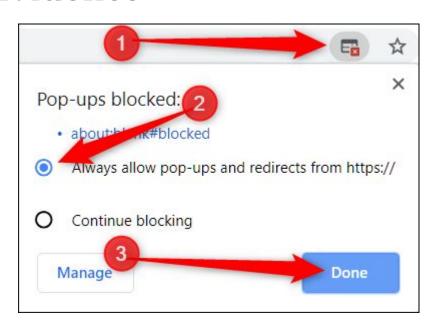

#### STEPS CONTINUED

 If the folder does not open after authorizing the script, check that the pop-ups are not being blocked.