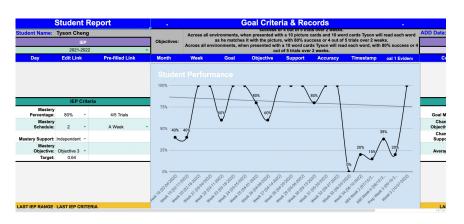

#### Dashboard

# INTRODUCTION TO DATA Dashboard

The IEP Date range is based on the IEP, not the school year.