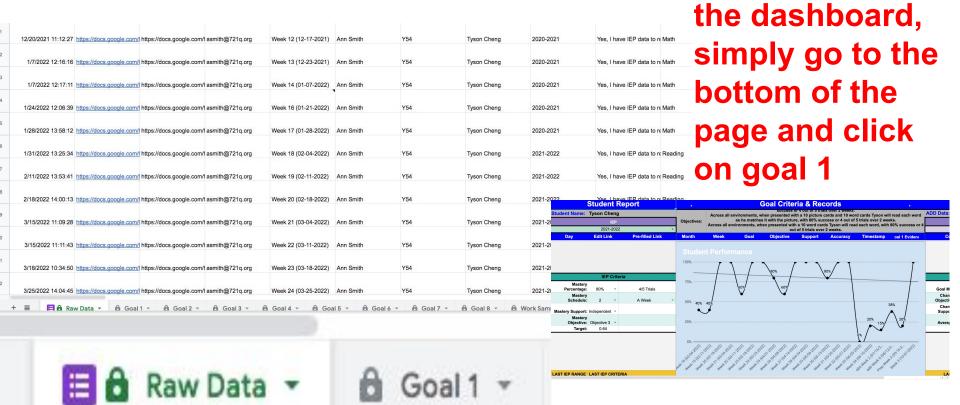

### How to get there

Choose
 the stude

**STEPS** 

Class Home Page

the student

Class Y54

**Dashboard** 

**Blank Form** 

10/11/2022

Click Here

Click Here

Current Week Week 33 (06-04-2021)

|               | Student              |   | Dashboard  | Blank Form | Support<br>Average                                                                                     | Goal<br>Average                                                    | Last Update                                                                            |
|---------------|----------------------|---|------------|------------|--------------------------------------------------------------------------------------------------------|--------------------------------------------------------------------|----------------------------------------------------------------------------------------|
| NE CARA P7210 | Tyson Cheng          | * | Click Here | Click Here | Independent                                                                                            | 12%                                                                | Current Week                                                                           |
|               | Aman Chowdhury       | - | Click Here | Click Here | Verbal                                                                                                 | 0%                                                                 | Week 3 (10-07-2022)                                                                    |
|               | Garcia Andrew        | • | Click Here | Click Here | al Physical Pr                                                                                         | 36%                                                                | Current Week                                                                           |
|               | Marisol Duran Olvera | • | Click Here | Click Here | Verbal                                                                                                 | 20%                                                                | Current Week                                                                           |
|               | Bea Angelica Pacumio | - | Click Here | Click Here | al Physical Pr                                                                                         | 36%                                                                | Current Week                                                                           |
|               | Mindy Zhu            | • | Click Here | Click Here | estural/Visua                                                                                          | 12%                                                                | Week 3 (10-07-2022)                                                                    |
|               |                      | • |            |            | No Student                                                                                             | No Student                                                         | No Student                                                                             |
|               |                      | • |            |            | No Student                                                                                             | No Student                                                         | No Student                                                                             |
|               |                      | • |            |            | No Student                                                                                             | No Student                                                         | No Student                                                                             |
|               |                      | • |            |            | No Student                                                                                             | No Student                                                         | No Student                                                                             |
|               |                      | • |            |            | No Student                                                                                             | No Student                                                         | No Student                                                                             |
|               |                      | - |            |            | No Student                                                                                             | No Student                                                         | No Student                                                                             |
| P7210         | Bea Angelica Pacumio | · | Click Here | Click Here | al Physical Pr<br>Sestural/Visua<br>No Student<br>No Student<br>No Student<br>No Student<br>No Student | 36%<br>12%<br>No Student<br>No Student<br>No Student<br>No Student | Current Week Week 3 (10-07-2022 No Student No Student No Student No Student No Student |