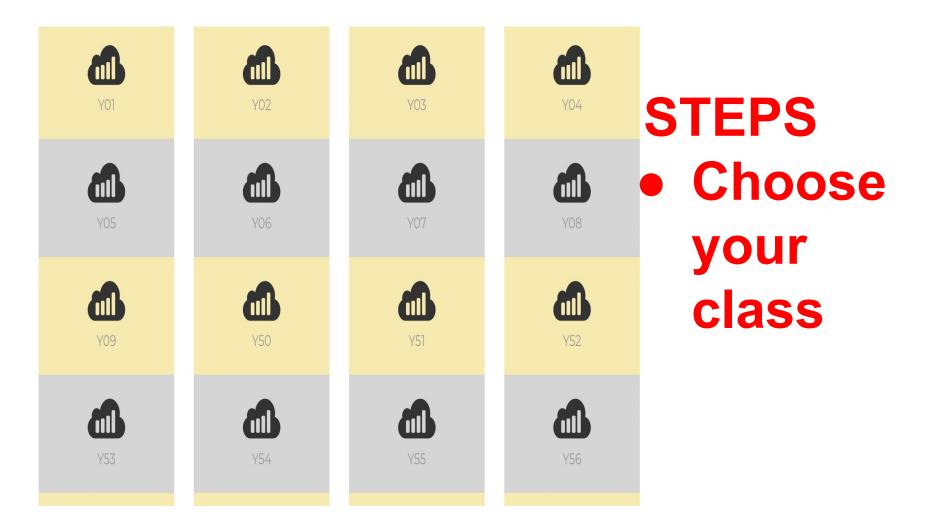

#### **EVIDENCE**

Uploading evidence from your Google Drive

#### IEP PROGRESS MONITORING SYSTEM

### How to get there

#### **STEPS**

- 721q Home Page
- Faculty
- IEPs
- IEP Progress Monitoring



#### IEP PROGRESS MONITORING SYSTEM

### How to get there

#### **CLASSROOM SITES**

12:1:1 8:1:1 6:1:1 12:1:4 9:1:3

### **STEPS**

Choose your bridge

#### IEP PROGRESS MONITORING SYSTEM

### How to get there



Choose
 the stude

**STEPS** 

Class Home Page

the student

Class Y54

**Dashboard** 

**Blank Form** 

10/11/2022

Click Here

Click Here

Current Week Week 33 (06-04-2021)

|               | Student              |   | Dashboard  | Blank Form | Support<br>Average                                                                                     | Goal<br>Average                                                    | Last Update                                                                            |
|---------------|----------------------|---|------------|------------|--------------------------------------------------------------------------------------------------------|--------------------------------------------------------------------|--------------------------------------------