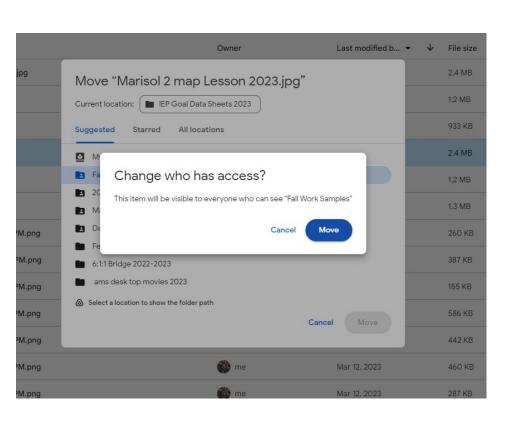

--|------------|------------------------|------------|
| Fall Work Samples   | Peter Rice | Oct 5, 2022 Peter Rice | _%         |
| Spring Work Samples | Peter Rice | Oct 5, 2022 Peter Rice | <b>-</b> × |
| Summer Work Samples | Peter Rice | Oct 5, 2022 Peter Rice | -7         |
| Winter Work Samples | Peter Rice | Oct 5, 2022 Peter Rice | =7         |

#### **STEPS CONTINUED**

- Click on the correct time period
- Fall Work Samples Due First

#### **Evidence**



#### **STEPS CONTINUED**

 The folder is empty, you may now close the tab

#### **Evidence**



#### STEPS CONTINUED

 Go to your google drive, find the piece of evidence you want to use and make a copy

#### **Evidence**



STEPS CONTINUED

Right click the piece
of evidence go to
organize, and the
click move

#### **Evidence**



# STEPS CONTINUED Click the blue move button

#### **Evidence**

# STEPS CONTINUED Go back to your evidence folder and it should be there!



## DATA & EVIDENCE COLLECTION IMPORTANT REMINDERS

#### **WHEN IN DOUBT ASK!**

## EVERYONE WANTS OUR STUDENTS TO HAVE SUCCESS

EVERYONE WANTS OUR CLASSROOMS TO RUN SMOOTHLY!

**ASK QUESTIONS!**