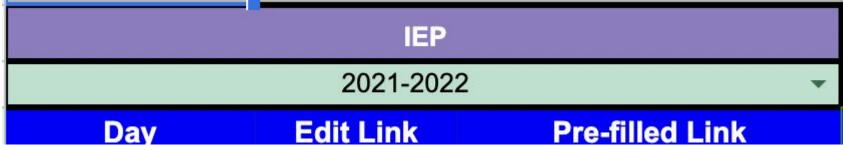

# INTRODUCTION TO DATA Dashboard

The IEP Date range is based on the IEP, not the school year.